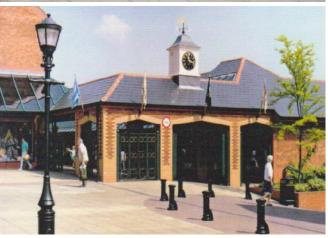

# **BLACKWOOD MARKET GATES**

## Location

Blackwood Market Place, Pedestrian precinct.

# **Project Description**

- Hinged and folding gates.
- Large ornamental archway.
- Matching decorative panels.

## **Finish**

Hot dip galvanised & polyester powder coated, then gold painted decoration.