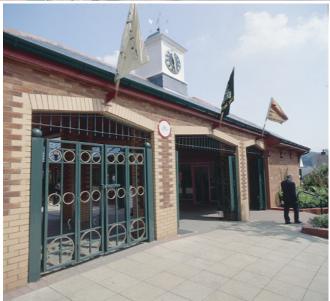

# **BLACKWOOD MARKET GATES**

## Location

Blackwood Market Place, Pedestrian precinct.

# **Project Description**

- Hinged and folding gates.
- Large ornamental archway.
- Matching decorative panels.

## **Finish**

Hot dip galvanised & polyester powder coated, then gold painted decoration.